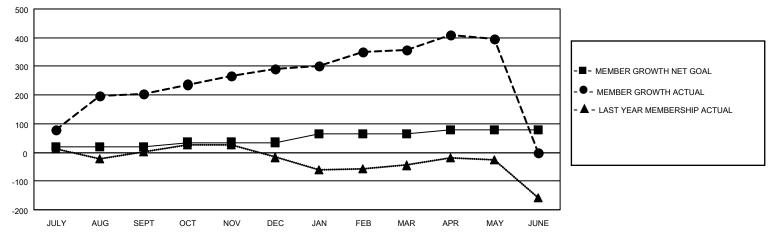

## GOALS AND ACTUAL MEMBERS CUMULATIVE

| DROPPED CLUBS: 0 |     | 76 CLUBS OF 87 ADDED 1 OR<br>MORE NEW MEMBERS | GENDER DISTRIBUTION                   |                |  |
|------------------|-----|-----------------------------------------------|---------------------------------------|----------------|--|
|                  |     | MORE NEW MEMBERS                              | MALE                                  | 1,939 (61.54%) |  |
|                  |     |                                               | FEMALE                                | 1,208 (38.34%) |  |
| DROPPED MEMBERS  |     |                                               | NON BINARY                            | 0 (0.00%)      |  |
| DE05105D         | 0   |                                               | PREFER NOT TO ANSWER                  | 4 (0.13%)      |  |
| DECEASED         | 8   |                                               |                                       |                |  |
| CLUB CANCELLED   | 0   | CLICK HERE FOR CUMULATIVE                     | TOTAL FAMILY UNIT MEMBERS 2,160       |                |  |
| OTHER            | 167 | MEMBERSHIP DATA                               |                                       |                |  |
| TOTAL            | 175 |                                               | FAMILY MEMBERS PAYING HALF DUES 1,367 |                |  |
|                  |     |                                               |                                       |                |  |

## MONTHLY MEMBERSHIP PROGRESS REPORT

LOCATION INDIA District 3232F2 Results as of: 5/31/2023

| Clubs                 |               |           |               | Members               |                        |                         |                                                    |
|-----------------------|---------------|-----------|---------------|-----------------------|------------------------|-------------------------|----------------------------------------------------|
| RESULTS FOR 2022-2023 |               |           |               | RESULTS FOR 2022-2023 |                        |                         |                                                    |
| QUARTER               | NEW CLUB GOAL | NEW CLUBS | DROPPED CLUBS | QUARTER MEME          | BER GROWTH NET<br>GOAL | MEMBER GROWTH<br>ACTUAL | DROPPED<br>MEMBERS ACTUAL<br>(including transfers) |
| JULY/AUG/SEPT         | 0             | 6         | 0             | JULY/AUG/SEPT         | 20                     | 249                     | 40                                                 |
| OCT/NOV/DEC           | 1             | 3         | 0             | OCT/NOV/DEC           | 15                     | 175                     | 84                                                 |
| JAN/FEB/MAR           | 0             | 2         | 0             | JAN/FEB/MAR           | 30                     | 101                     | 29                                                 |
| APR/MAY/JUNE          | 0             | 1         | 0             | APR/MAY/JUNE          | 15                     | 71                      | 22                                                 |