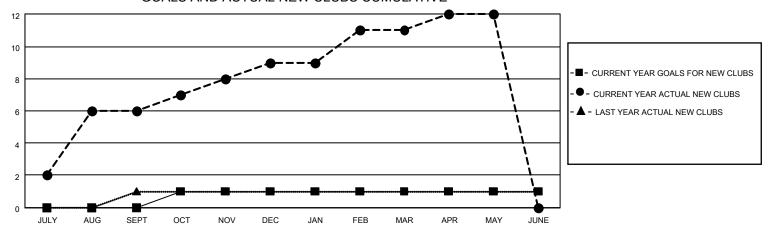

## GOALS AND ACTUAL NEW CLUBS CUMULATIVE

## MONTHLY MEMBERSHIP PROGRESS REPORT

LOCATION INDIA District 3232F2 Results as of: 5/31/2023

| Clubs                 |               |           |               | Members               |                        |                         |                                                    |
|-----------------------|---------------|-----------|---------------|-----------------------|------------------------|-------------------------|----------------------------------------------------|
| RESULTS FOR 2022-2023 |               |           |               | RESULTS FOR 2022-2023 |                        |                         |                                                    |
| QUARTER               | NEW CLUB GOAL | NEW CLUBS | DROPPED CLUBS | QUARTER MEME          | BER GROWTH NET<br>GOAL | MEMBER GROWTH<br>ACTUAL | DROPPED<br>MEMBERS ACTUAL<br>(including transfers) |
| JULY/AUG/SEPT         | 0             | 6         | 0             | JULY/AUG/SEPT         | 20                     | 249                     | 40                                                 |
| OCT/NOV/DEC           | 1             | 3         | 0             | OCT/NOV/DEC           | 15                     | 175                     | 84                                                 |
| JAN/FEB/MAR           | 0             | 2         | 0             | JAN/FEB/MAR           | 30                     | 101                     | 29                                                 |
| APR/MAY/JUNE          | 0             | 1         | 0             | APR/MAY/JUNE          | 15                     | 71                      | 22                                                 |